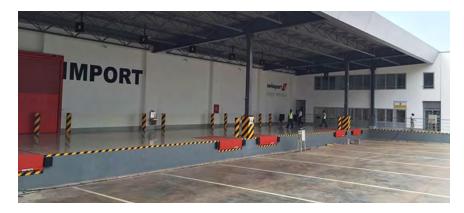

This below grade carpark (basement), beneath the 10,000 m² office block was waterproofed using Xypex Concentrate and Modified. The above grade joints, in the cargo area, were sealed and made watertight with Xypex FCM 80 and Patch'n Plug. Spray applied bitumen was also considered for this project. However, unlike spray applied bitumen, no final finish was required over the Xypex treated concrete