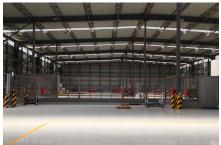

This below grade carpark (basement), beneath the 10,000 m² office block was waterproofed using Xypex Concentrate and Modified. The above grade joints, in the cargo area, were sealed and made watertight with Xypex FCM 80 and Patch'n Plug. Spray applied bitumen was also considered for this project. However, unlike spray applied bitumen, no final finish was required over the Xypex treated concrete