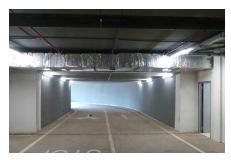

This below grade carpark (basement), beneath the 10,000 m² office block was waterproofed using Xypex Concentrate and Modified. The above grade joints, in the cargo area, were sealed and made watertight with Xypex FCM 80 and Patch'n Plug. Spray applied bitumen was also considered for this project. However, unlike spray applied bitumen, no final finish was required over the Xypex treated concrete